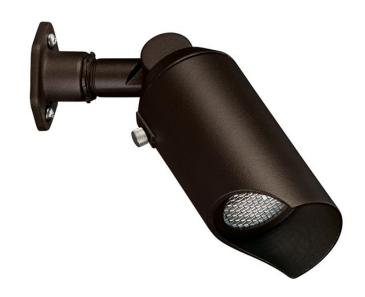

## **SPECIFICATIONS**

| Certifications/Qualifications                                               |                                  |
|-----------------------------------------------------------------------------|----------------------------------|
|                                                                             | www.kichler.com/warranty         |
| Dimensions                                                                  |                                  |
| Extension<br>Height<br>Length<br>Width                                      | 8.35"<br>4.00"<br>2.50"<br>2.50" |
| Electrical                                                                  |                                  |
| Operating Voltage Range Voltage                                             | 12 VAC<br>12V                    |
| Light Source                                                                |                                  |
| Lamp Included<br>Lamp Type<br>Max or Nominal Watt<br># of Bulbs/LED Modules | Not Included<br>MR16<br>50.00    |
| Mounting/Installation                                                       |                                  |
| Lead Wire Length<br>Location Rating                                         | 35"<br>CUL_12V                   |

| FIXTURE ATTRIBUTES           |                                                           |
|------------------------------|-----------------------------------------------------------|
| Housing                      |                                                           |
| Primary Material             | ALUMINUM                                                  |
| Product/Ordering Information |                                                           |
| SKU<br>Finish<br>UPC         | 15087AZT<br>Textured Architectural Bronze<br>783927011549 |
| Finish Options               |                                                           |

Textured Architectural Bronze